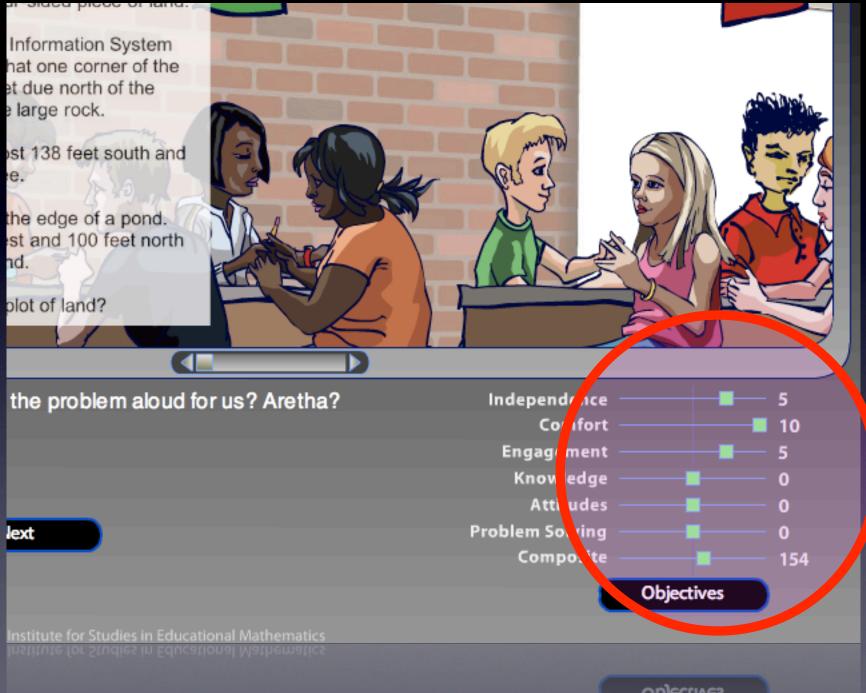

## script creation

- content
- teaching strategies
- context
- central problem
- special discourse
- cast

| number | name    | ethnicity               | sex | personality | math<br>grade<br>level | notes                                                                                                                                                                                                                                                                                                                                                                                                                                                                                                                                                                                                                                                                                                                                                                                                                                                                                                                                                                                                                                                                                                                                                                                                                                                                                                                                                                                                                                                                                                                                                                                                                                                                                                                                                                                                                                                                                                                                                                                                                                                                                                                          | intelligence                    | interested<br>in | interaction                                                               | language            |
|--------|---------|-------------------------|-----|-------------|------------------------|--------------------------------------------------------------------------------------------------------------------------------------------------------------------------------------------------------------------------------------------------------------------------------------------------------------------------------------------------------------------------------------------------------------------------------------------------------------------------------------------------------------------------------------------------------------------------------------------------------------------------------------------------------------------------------------------------------------------------------------------------------------------------------------------------------------------------------------------------------------------------------------------------------------------------------------------------------------------------------------------------------------------------------------------------------------------------------------------------------------------------------------------------------------------------------------------------------------------------------------------------------------------------------------------------------------------------------------------------------------------------------------------------------------------------------------------------------------------------------------------------------------------------------------------------------------------------------------------------------------------------------------------------------------------------------------------------------------------------------------------------------------------------------------------------------------------------------------------------------------------------------------------------------------------------------------------------------------------------------------------------------------------------------------------------------------------------------------------------------------------------------|---------------------------------|------------------|---------------------------------------------------------------------------|---------------------|
|        | Mai Li  | Asian                   | F   | 0           | 7                      |                                                                                                                                                                                                                                                                                                                                                                                                                                                                                                                                                                                                                                                                                                                                                                                                                                                                                                                                                                                                                                                                                                                                                                                                                                                                                                                                                                                                                                                                                                                                                                                                                                                                                                                                                                                                                                                                                                                                                                                                                                                                                                                                |                                 |                  | loner                                                                     |                     |
|        | Bao     | Asian                   | M   | c           | 6                      |                                                                                                                                                                                                                                                                                                                                                                                                                                                                                                                                                                                                                                                                                                                                                                                                                                                                                                                                                                                                                                                                                                                                                                                                                                                                                                                                                                                                                                                                                                                                                                                                                                                                                                                                                                                                                                                                                                                                                                                                                                                                                                                                |                                 | sports           | Ioner                                                                     |                     |
|        | Annie   | Asian                   | F   | E           | 3                      |                                                                                                                                                                                                                                                                                                                                                                                                                                                                                                                                                                                                                                                                                                                                                                                                                                                                                                                                                                                                                                                                                                                                                                                                                                                                                                                                                                                                                                                                                                                                                                                                                                                                                                                                                                                                                                                                                                                                                                                                                                                                                                                                | shows                           | Sports           |                                                                           | ELL, poor<br>reader |
|        | Ajou    | African<br>American     | м   | A           | 4                      | easily engaged                                                                                                                                                                                                                                                                                                                                                                                                                                                                                                                                                                                                                                                                                                                                                                                                                                                                                                                                                                                                                                                                                                                                                                                                                                                                                                                                                                                                                                                                                                                                                                                                                                                                                                                                                                                                                                                                                                                                                                                                                                                                                                                 |                                 |                  |                                                                           |                     |
| 5      | Latasha | African<br>American     | F   | N           | 2                      |                                                                                                                                                                                                                                                                                                                                                                                                                                                                                                                                                                                                                                                                                                                                                                                                                                                                                                                                                                                                                                                                                                                                                                                                                                                                                                                                                                                                                                                                                                                                                                                                                                                                                                                                                                                                                                                                                                                                                                                                                                                                                                                                |                                 |                  | on edge,<br>willing to<br>fight                                           |                     |
| 6      | Delmar  | African<br>American     | м   | 0           | 7                      |                                                                                                                                                                                                                                                                                                                                                                                                                                                                                                                                                                                                                                                                                                                                                                                                                                                                                                                                                                                                                                                                                                                                                                                                                                                                                                                                                                                                                                                                                                                                                                                                                                                                                                                                                                                                                                                                                                                                                                                                                                                                                                                                | very bright                     |                  | dominates,<br>eager                                                       |                     |
| 7      | Aretha  | African<br>American     | F   | с           | 6                      | good manager                                                                                                                                                                                                                                                                                                                                                                                                                                                                                                                                                                                                                                                                                                                                                                                                                                                                                                                                                                                                                                                                                                                                                                                                                                                                                                                                                                                                                                                                                                                                                                                                                                                                                                                                                                                                                                                                                                                                                                                                                                                                                                                   |                                 |                  | "good girl"                                                               |                     |
| 8      | Perry   | African<br>American     | м   | E           | 3                      |                                                                                                                                                                                                                                                                                                                                                                                                                                                                                                                                                                                                                                                                                                                                                                                                                                                                                                                                                                                                                                                                                                                                                                                                                                                                                                                                                                                                                                                                                                                                                                                                                                                                                                                                                                                                                                                                                                                                                                                                                                                                                                                                |                                 |                  | supports<br>other<br>students                                             |                     |
| 9      | Tamika  | African<br>American     | F   | A           | 4                      | lazy                                                                                                                                                                                                                                                                                                                                                                                                                                                                                                                                                                                                                                                                                                                                                                                                                                                                                                                                                                                                                                                                                                                                                                                                                                                                                                                                                                                                                                                                                                                                                                                                                                                                                                                                                                                                                                                                                                                                                                                                                                                                                                                           | doesn't<br>understand<br>easily |                  | responds<br>reluctantly;<br>can be<br>insulting;<br>funny, a bit<br>dirty |                     |
| 10     | Kasen   | African<br>American     | м   | N           | 5                      | very defensive                                                                                                                                                                                                                                                                                                                                                                                                                                                                                                                                                                                                                                                                                                                                                                                                                                                                                                                                                                                                                                                                                                                                                                                                                                                                                                                                                                                                                                                                                                                                                                                                                                                                                                                                                                                                                                                                                                                                                                                                                                                                                                                 | very bright                     |                  | loner                                                                     |                     |
|        |         | American                |     |             |                        |                                                                                                                                                                                                                                                                                                                                                                                                                                                                                                                                                                                                                                                                                                                                                                                                                                                                                                                                                                                                                                                                                                                                                                                                                                                                                                                                                                                                                                                                                                                                                                                                                                                                                                                                                                                                                                                                                                                                                                                                                                                                                                                                |                                 |                  |                                                                           |                     |
| 10     | Kasen   | American<br>African     | W   | И           | 5                      | very defensive                                                                                                                                                                                                                                                                                                                                                                                                                                                                                                                                                                                                                                                                                                                                                                                                                                                                                                                                                                                                                                                                                                                                                                                                                                                                                                                                                                                                                                                                                                                                                                                                                                                                                                                                                                                                                                                                                                                                                                                                                                                                                                                 | easily<br>very bright           |                  | reluctantly;<br>can be<br>insulting;<br>funny, a bit<br>dirty<br>loner    |                     |
|        |         | No. of Concession, Name |     |             |                        | Company of the local division of the local d | TO DOLLAR                       |                  |                                                                           |                     |