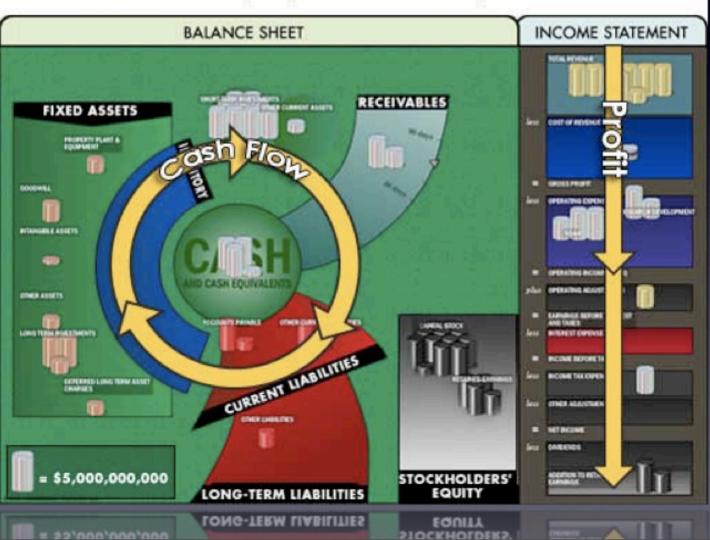

### http://www.income-outcome.com/visualizer.html

#### Does cash drive your business?

Income/Outcome business simulations have a strong emphasis on cash flow and offer a clear definition of the difference between cash (on the Balance Sheet) and profit (on the Income Statement).